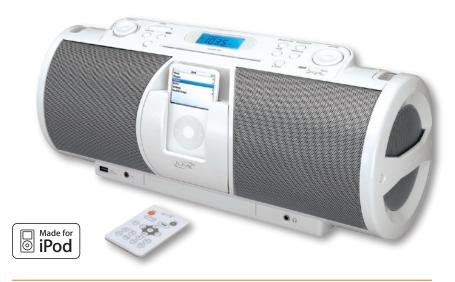

# **IBCD3816DT** Portable Docking System

## At a glance

- Charges your iPod® while you listen
- 2.1 Channel Speaker System with Acoustically Calibrated Speakers
- Slot-Loading CD/CDR/CDRW Player
- Digital AM/FM Stereo Radio
- Video Output

### **Benefits**

The IBCD3816DT is the perfect solution for portable audio. This system connects to all iPods through the certified connection or USB. You can also connect to any MP3 player, cell phone or personal game system through the line input. You can enjoy your music from the slot-loading CD player or AM/FM radio.

What a system! It can play back your favorite music from almost any source. But how does it sound?—Great! The 2.1 audio system features stereo speakers and dual subwoofers. These speakers are driven by 50 watts of total power. To make the sound fit your tastes, the unit includes multiple preset equalizer settings.

The system has many other great features: a full function remote control, video out, line input and headphones jack. You can use the system at home by plugging into the wall or take it on the road with battery power. The IBCD is the perfect solution for the person who wants to listen to their music whenever and wherever. You can listen solo or with your friends.

### Specifications:

- Charges your iPod® while you listen
- 2.1 Channel Speaker System with Acoustically Calibrated Speakers
- Slot-Loading CD/CDR/CDRW Player
- Digital AM/FM Stereo Radio
- Video Output

| Features and Benefits:                               |                                                                                                               |
|------------------------------------------------------|---------------------------------------------------------------------------------------------------------------|
| Full iPod Compatibility with<br>Built-In iPod Cradle | Charging, amplification & remote control of: iPod with video, iPod photo, iPod, iPod mini, iPod nano          |
| Works with the iPod shuffle too!                     | Charging & amplification                                                                                      |
| Slot-Loading CD Player                               | CD/CDR/CDRW compatibility                                                                                     |
| Digital AM/FM Stereo Radio                           | 10 AM/10 FM Presets                                                                                           |
| Remote Control                                       | Controls play/pause/skip/search iPod functions, plus all CD/radio functions                                   |
| Easy-To-Read Display                                 | Blue Backlit LCD Display<br>with Digital Clock                                                                |
| Stereo Speakers                                      | Acoustically Calibrated Stereo<br>Speakers for maximum performance                                            |
| 2 Side-Firing Subwoofers                             | Deliver thumping bass                                                                                         |
| 4 Preset EQ Settings                                 | Customize your sound                                                                                          |
| Video Output                                         | Enjoy videos and slideshows from your iPod                                                                    |
| Stereo Headphone Jack                                | Listen in private while charging your iPod                                                                    |
| Auxiliary Input                                      | Connect other audio devices:<br>cell phone, video game<br>system, other MP3 players                           |
| Power Sources                                        | AC/DC Dual Power (AC cord included, 12V DC car adapter & 8 D batteries not included)                          |
| Accessories Included                                 | Remote Control, AC Cord, Shoulder<br>Strap, Dock Inserts for iPod nano &<br>iPod mini, Auxiliary Line-In Cord |